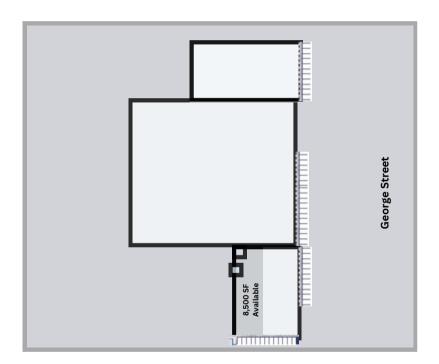

### **PROPERTY SPECIFICATIONS**

| Total Building SF: | +/- 183,027            |
|--------------------|------------------------|
| Available SF:      | 8,500 SF               |
| Office Size:       | 500 SF                 |
| Ceiling Height:    | 15' Clear              |
| Loading Docks:     | 1 Shared Dock          |
| Available:         | Immediately            |
| Asking Lease Rate: | \$12.50 Modified Gross |