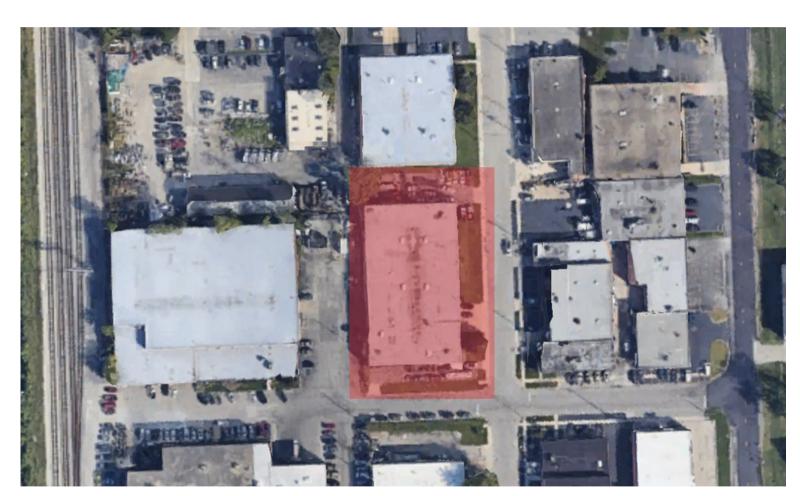

3040 26TH AVENUE BROADIVEW, IL

## PROPERTY SPECIFICATIONS

| Total Building SF: | +/- 27,000 SF                                              |
|--------------------|------------------------------------------------------------|
| Available SF:      | +/- 27,000 SF (Divisible to 7,000 SF)                      |
| Office Size:       | +/- 2,000 SF                                               |
| Ceiling Height:    | 16' Clear                                                  |
| Power:             | 200 amp/240 volt                                           |
| Loading Docks:     | Three Loading Docks                                        |
| Drive-In-Doors:    | One Drive-In-Door                                          |
| Asking Lease Rate: | 27,000 SF: \$11.00/SF MG<br>7,000-20,000 SF: \$12.00/SF MG |