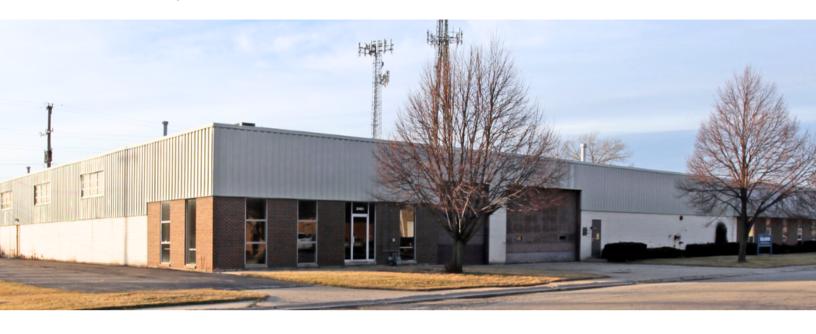

# **AVAILABLE FOR LEASE**

3040 S. 26TH AVENUE BROADVIEW, IL

## PROPERTY SPECIFICATIONS

| Total Building SF: | +/- 27,000 SF                                              |
|--------------------|------------------------------------------------------------|
| Available SF:      | +/- 27,000 SF (Divisible to 7,000 SF)                      |
| Office Size:       | +/- 2,000 SF                                               |
| Ceiling Height:    | 16' Clear                                                  |
| Power:             | 200 amp/240 volt                                           |
| Loading Docks:     | Three Loading Docks                                        |
| Drive-In-Doors:    | One Drive-In-Door                                          |
| Asking Lease Rate: | 27,000 SF: \$11.00/SF MG<br>7,000-20,000 SF: \$12.00/SF MG |

### **BUILDING HIGHLIGHTS**

Minutes From I-290, I-294
 & I-88

• 32' X 32' Bay Size

• Available Immediately

• Heavy Power

• 30 Car Parking

 Fenced Outdoor Storage Potential